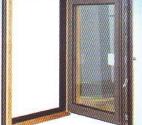

# Sash Hinges

High security sash hinge with two locking pins.

## **Locking System**

Dual lock wrap around locking system for added security.

# Handle System

Multi handle 7 point high security claw lock, 2 hooks, 2 anti lifts, 2 compression roller cams, 1 deadbold with 2 anti saw pins

## Gliding System

High precision 4 wheel gliding system with technically advance aluminum track for simple robust operating.