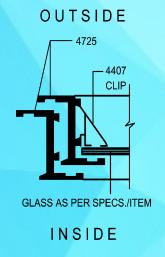

# **TYPICAL ALUMINIUM WINDOW DETAILS**

# **TYPICAL ALUMINIUM WINDOW DETAILS**

INSIDE

**DETAIL AW7A** 

DETAIL AW10A

DETAIL AW11A

#### TYPICAL WINDOW DETAILS - ALUMINIUM

DETAIL AW7

**DETAIL AW9** 

INSIDE