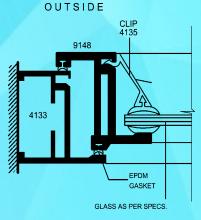

# **TYPICAL ALUMINIUM WINDOW DETAILS**

# **TYPICAL ALUMINIUM WINDOW DETAILS**

INSIDE

**DETAIL AW7A** 

DETAIL AW10A

DETAIL AW11A

#### TYPICAL WINDOW DETAILS - ALUMINIUM

DETAIL AW7

**DETAIL AW9** 

INSIDE