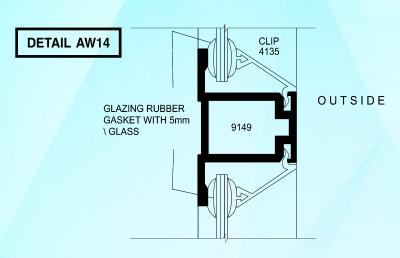

# **TYPICAL ALUMINIUM WINDOW DETAILS**

# **TYPICAL ALUMINIUM WINDOW DETAILS**

INSIDE

**DETAIL AW7A** 

DETAIL AW10A

DETAIL AW11A

#### TYPICAL WINDOW DETAILS - ALUMINIUM

DETAIL AW7

**DETAIL AW9** 

INSIDE