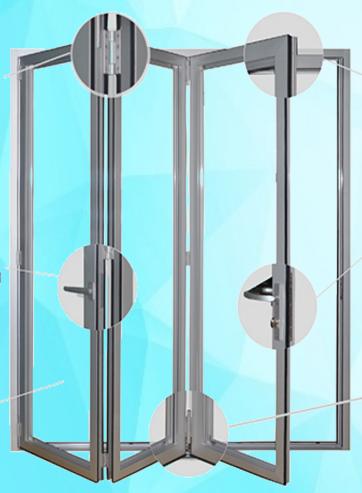

architectural designs to relevant works. The aluminium extruded sections will be conform to IS 733 and IS 1285 for chemical composition and mechanical properties. The stainless steel screws will be provided in all work. The permissible dimensional tolerances of the extruded sections will be as per IS 6477 and will be such as not to impair the proper and smooth functioning/operation and appearance of door and windows. Aluminium glazed doors, windows etc. will be of sizes, sections and details as per shown in the drawings. we use only Jindal aluminium sections.

# Sash Hinges

High security sash hinge with two locking pins.

## **Locking System**

Dual lock wrap around locking system for added security.

# **Glass Options**

Range of low emissivity energy efficient glass options available.



# Handle System

Multi handle 7 point high security claw lock, 2 hooks, 2 anti lifts, 2 compression roller cams, 1 deadbold with 2 anti saw pins

## Gliding System

High precision 4 wheel gliding system with technically advance aluminum track for simple robust operating.

# **TYPICAL ALUMINIUM WINDOW DETAILS**















# **TYPICAL ALUMINIUM WINDOW DETAILS**





INSIDE



**DETAIL AW7A** 





DETAIL AW10A





DETAIL AW11A



# **TYPICAL ALUMINIUM WINDOW DETAILS**



#### TYPICAL WINDOW DETAILS - ALUMINIUM











DETAIL AW7

**DETAIL AW9** 



INSIDE

# **SLIDING ALUMINIUM WINDOWS**





# **SLIDING ALUMINIUM DOORS**





# **3 TRACK SLIDING ALUMINIUM WINDOWS**



# **2 TRACK SLIDING ALUMINIUM WINDOWS**



# **Z SECTION ALUMINIUM WINDOWS**





# TECHNICAL SPECIFICATIONS

####