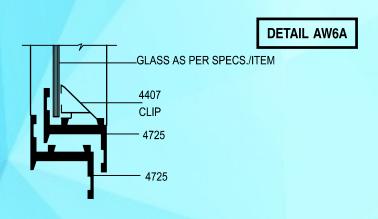

# **TYPICAL ALUMINIUM WINDOW DETAILS**

# **TYPICAL ALUMINIUM WINDOW DETAILS**

INSIDE

**DETAIL AW7A** 

DETAIL AW10A

DETAIL AW11A

#### TYPICAL WINDOW DETAILS - ALUMINIUM

DETAIL AW7

**DETAIL AW9** 

INSIDE