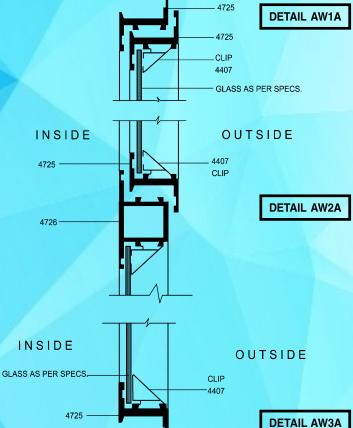

# **TYPICAL ALUMINIUM WINDOW DETAILS**

# **TYPICAL ALUMINIUM WINDOW DETAILS**

INSIDE

**DETAIL AW7A** 

DETAIL AW10A

DETAIL AW11A

#### TYPICAL WINDOW DETAILS - ALUMINIUM

DETAIL AW7

**DETAIL AW9** 

INSIDE