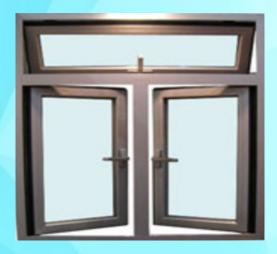

# **SLIDING ALUMINIUM WINDOWS**

# **Composite Window**

Window unit having two or more sashes joined together with one or more coupling members.