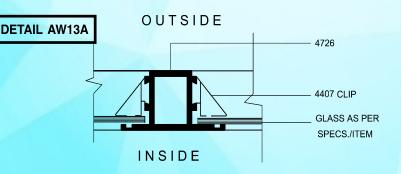

# **TYPICAL ALUMINIUM WINDOW DETAILS**

# **TYPICAL ALUMINIUM WINDOW DETAILS**

INSIDE

**DETAIL AW7A** 

DETAIL AW10A

DETAIL AW11A

#### TYPICAL WINDOW DETAILS - ALUMINIUM

DETAIL AW7

**DETAIL AW9** 

INSIDE