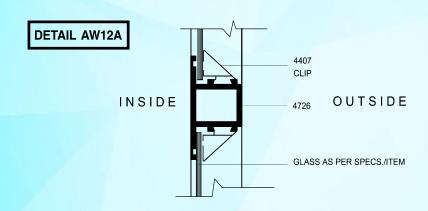

# **TYPICAL ALUMINIUM WINDOW DETAILS**

# **TYPICAL ALUMINIUM WINDOW DETAILS**

INSIDE

**DETAIL AW7A** 

DETAIL AW10A

DETAIL AW11A

#### TYPICAL WINDOW DETAILS - ALUMINIUM

DETAIL AW7

**DETAIL AW9** 

INSIDE