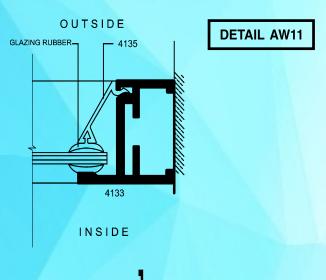

# **TYPICAL ALUMINIUM WINDOW DETAILS**

# **TYPICAL ALUMINIUM WINDOW DETAILS**

INSIDE

**DETAIL AW7A** 

DETAIL AW10A

DETAIL AW11A

#### TYPICAL WINDOW DETAILS - ALUMINIUM

DETAIL AW7

**DETAIL AW9** 

INSIDE