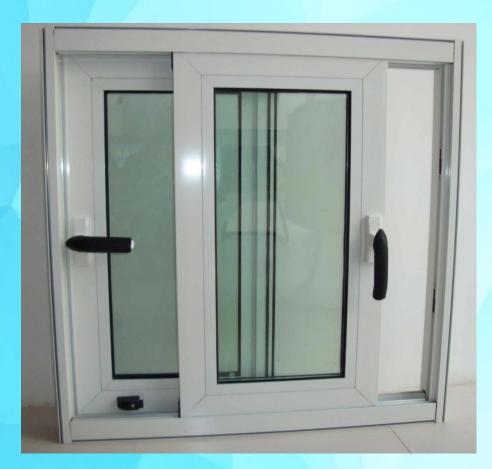

ge with two locking pins.

## **Locking System**

Dual lock wrap around locking system for added security.

# **Glass Options**

Range of low emissivity energy efficient glass options available.



# Handle System

Multi handle 7 point high security claw lock, 2 hooks, 2 anti lifts, 2 compression roller cams, 1 deadbold with 2 anti saw pins

## Gliding System

High precision 4 wheel gliding system with technically advance aluminum track for simple robust operating.

# **TYPICAL ALUMINIUM WINDOW DETAILS**















# **TYPICAL ALUMINIUM WINDOW DETAILS**





INSIDE



**DETAIL AW7A** 





DETAIL AW10A





DETAIL AW11A



# **TYPICAL ALUMINIUM WINDOW DETAILS**



#### TYPICAL WINDOW DETAILS - ALUMINIUM











DETAIL AW7

**DETAIL AW9** 



INSIDE

# **SLIDING ALUMINIUM WINDOWS**





# **SLIDING ALUMINIUM DOORS**





# **3 TRACK SLIDING ALUMINIUM WINDOWS**



# **2 TRACK SLIDING ALUMINIUM WINDOWS**



# **Z SECTION ALUMINIUM WINDOWS**





# TECHNICAL SPECIFICATIONS

#### Bar

Any solid section, other than round, with at least one dimension of 10 mm or more.

#### Rod

Any round solid section with a diameter of 10 mm or greater.

#### **Extruded Round Tube**

A circular hollow extrusion of uniform wall thickness not subjected to cold drawing.

#### **Hollow Section**

An extruded shape other than round tube, the cross section of which completely encloses a void or voids and which is not subject to cold drawing.

#### **Anodized Aluminium**

Aluminium with an anodic coating, produced by an electrolytic oxidation process, in which the surface of the aluminium is cov