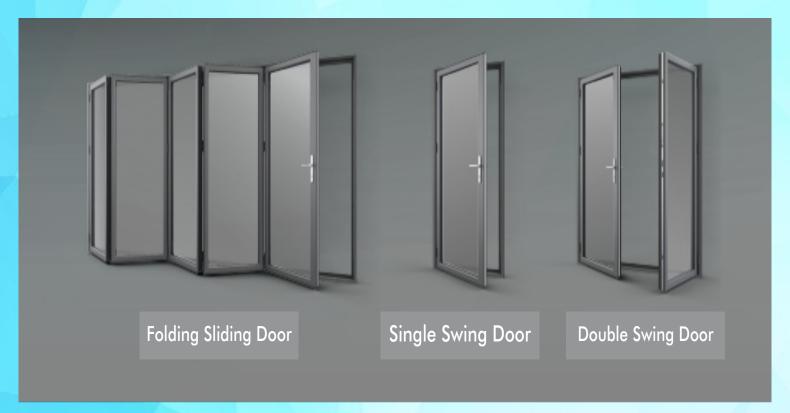

king System**

Dual lock wrap around locking system for added security.

# **Glass Options**

Range of low emissivity energy efficient glass options available.



# Handle System

Multi handle 7 point high security claw lock, 2 hooks, 2 anti lifts, 2 compression roller cams, 1 deadbold with 2 anti saw pins

## Gliding System

High precision 4 wheel gliding system with technically advance aluminum track for simple robust operating.

# **TYPICAL ALUMINIUM WINDOW DETAILS**















# **TYPICAL ALUMINIUM WINDOW DETAILS**





INSIDE



**DETAIL AW7A** 





DETAIL AW10A





DETAIL AW11A



# **TYPICAL ALUMINIUM WINDOW DETAILS**



#### TYPICAL WINDOW DETAILS - ALUMINIUM











DETAIL AW7

**DETAIL AW9** 



INSIDE

# **SLIDING ALUMINIUM WINDOWS**





# **SLIDING ALUMINIUM DOORS**





# **3 TRACK SLIDING ALUMINIUM WINDOWS**



# **2 TRACK SLIDING ALUMINIUM WINDOWS**



# **Z SECTION ALUMINIUM WINDOWS**





# TECHNICAL SPECIFICATIONS

#### Bar

Any solid section, other than round, with at least one dimension of 10 mm or more.

#### Rod

Any round solid section with a diameter of 10 mm or greater.

#### **Extruded Round Tube**

A circular hollow extrusion of uniform wall thickness not subjected to cold drawing.

#### **Hollow Section**

An extruded shape other than round tube, the cross section of which completely encloses a void or voids and which is not subject to cold drawing.

#### **Anodized Aluminium**

Aluminium with an anodic coating, produced by an electrolytic oxidation process, in which the surface of the aluminium is covered with a coating, generally an o