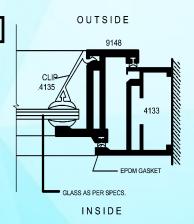

# **TYPICAL ALUMINIUM WINDOW DETAILS**

# **TYPICAL ALUMINIUM WINDOW DETAILS**

INSIDE

**DETAIL AW7A** 

DETAIL AW10A

DETAIL AW11A

#### TYPICAL WINDOW DETAILS - ALUMINIUM

DETAIL AW7

**DETAIL AW9** 

INSIDE