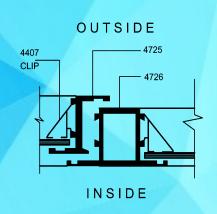

# **TYPICAL ALUMINIUM WINDOW DETAILS**

# **TYPICAL ALUMINIUM WINDOW DETAILS**

INSIDE

**DETAIL AW7A** 

DETAIL AW10A

DETAIL AW11A

#### TYPICAL WINDOW DETAILS - ALUMINIUM

DETAIL AW7

**DETAIL AW9** 

INSIDE