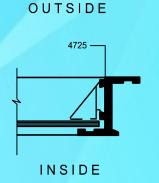

# **TYPICAL ALUMINIUM WINDOW DETAILS**

# **TYPICAL ALUMINIUM WINDOW DETAILS**

INSIDE

**DETAIL AW7A** 

DETAIL AW10A

DETAIL AW11A

#### TYPICAL WINDOW DETAILS - ALUMINIUM

DETAIL AW7

**DETAIL AW9** 

INSIDE