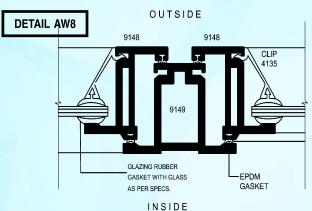

# **TYPICAL ALUMINIUM WINDOW DETAILS**

# **TYPICAL ALUMINIUM WINDOW DETAILS**

INSIDE

**DETAIL AW7A** 

DETAIL AW10A

DETAIL AW11A

#### TYPICAL WINDOW DETAILS - ALUMINIUM

DETAIL AW7

**DETAIL AW9** 

INSIDE