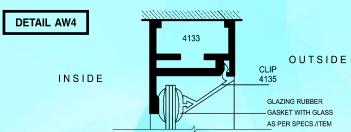

# **TYPICAL ALUMINIUM WINDOW DETAILS**

# **TYPICAL ALUMINIUM WINDOW DETAILS**

INSIDE

**DETAIL AW7A** 

DETAIL AW10A

DETAIL AW11A

#### TYPICAL WINDOW DETAILS - ALUMINIUM

DETAIL AW7

**DETAIL AW9** 

INSIDE