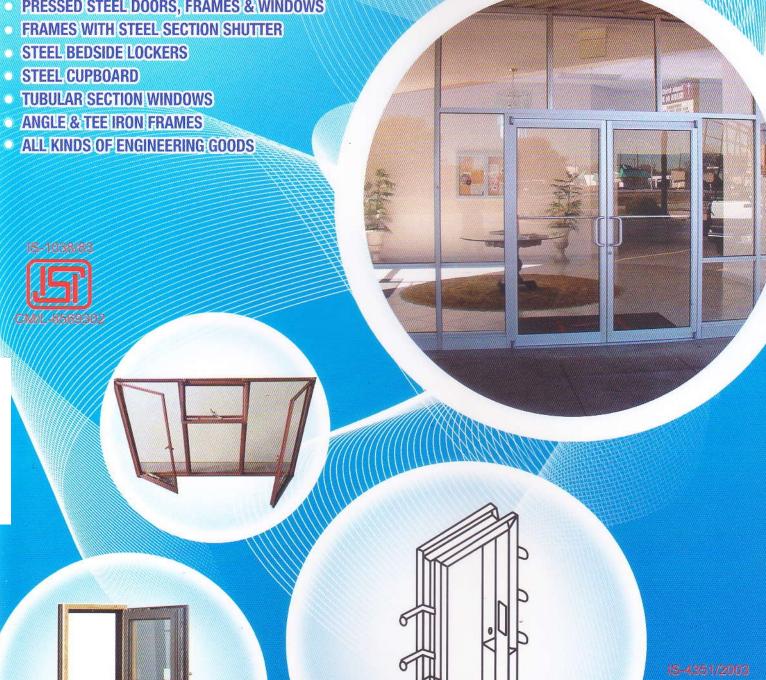

**Experienced Fabricators of Standardized Quality** M.E.S (Army & R&D), Air Force, CPWD

- **ALUMINUM DOORS & WINDOWS FRAMES & PARTITIONS**
- FLASH BUTT WELDED STEEL "Z" SECTION WINDOWS, DOORS, VENTILATORS
- PRESSED STEEL DOORS, FRAMES & WINDOWS

# **INTRODUCTION**

We are pleased to introduce our firm M/S CHANDNI INDUSTRIES as the leading manufacturer of Aluminium doors, windows, ventilators, partitions, structural glazings etc.

We are in position to supply at a short notice, any type and design aluminium doors and windows frames for residential, commercial or industrial buildings as per your requirements.