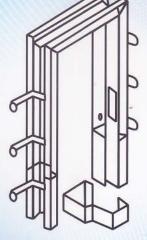

# Floor Spring (Hydraulically Regulated)

A device used to close the door so as to slow down its speed before it reaches its closed position.

# Single Action Floor Spring (Hydraulically Regulated)

A device used to close the door in one direction only so as to slow down its speed before it reaches to its closed position.

# **Double Action Floor Spring (Hydraulically Regulated)**

A device used to close the door in both directions so as to slow down its speed before it reaches its closed position.

#### Shoe

The device fixed to the bottom of the door leaf in order to hoist it to the floor spring.

# **Top Centre Pivot**

The device to secure the upper portion of the door leaf and the door frame above.