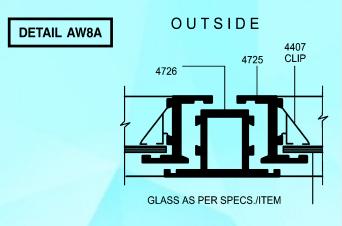

# **TYPICAL ALUMINIUM WINDOW DETAILS**

# **TYPICAL ALUMINIUM WINDOW DETAILS**

INSIDE

**DETAIL AW7A** 

DETAIL AW10A

DETAIL AW11A

#### TYPICAL WINDOW DETAILS - ALUMINIUM

DETAIL AW7

**DETAIL AW9** 

INSIDE