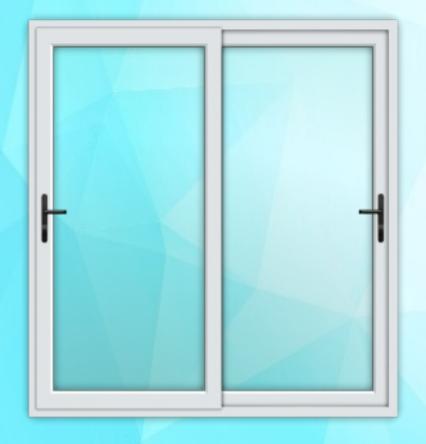

ns**

Range of low emissivity energy efficient glass options available.



# Handle System

Multi handle 7 point high security claw lock, 2 hooks, 2 anti lifts, 2 compression roller cams, 1 deadbold with 2 anti saw pins

## Gliding System

High precision 4 wheel gliding system with technically advance aluminum track for simple robust operating.

# **TYPICAL ALUMINIUM WINDOW DETAILS**















# **TYPICAL ALUMINIUM WINDOW DETAILS**





INSIDE



**DETAIL AW7A** 





DETAIL AW10A





DETAIL AW11A



# **TYPICAL ALUMINIUM WINDOW DETAILS**



#### TYPICAL WINDOW DETAILS - ALUMINIUM











DETAIL AW7

**DETAIL AW9** 



INSIDE

# **SLIDING ALUMINIUM WINDOWS**





# **SLIDING ALUMINIUM DOORS**





# **3 TRACK SLIDING ALUMINIUM WINDOWS**



# **2 TRACK SLIDING ALUMINIUM WINDOWS**



# **Z SECTION ALUMINIUM WINDOWS**





# TECHNICAL SPECIFICATIONS

#### Bar

Any solid section, other than round, with at least one dimension of 10 mm or more.

#### Rod

Any round solid section with a diameter of 10 mm or greater.

#### **Extruded Round Tube**

A circular hollow extrusion of uniform wall thickness not subjected to cold drawing.

#### **Hollow Section**

An extruded shape other than round tube, the cross section of which completely encloses a void or voids and which is not subject to cold drawing.

#### **Anodized Aluminium**

Aluminium with an anodic coating, produced by an electrolytic oxidation process, in which the surface of the aluminium is covered with a coating, generally an oxide, to give protective and decorative properties.

#### **Pre-laminated Particle Board