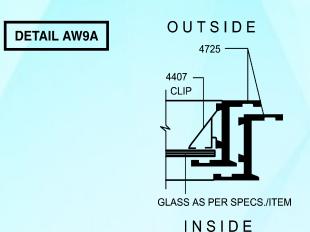

# **TYPICAL ALUMINIUM WINDOW DETAILS**

# **TYPICAL ALUMINIUM WINDOW DETAILS**

INSIDE

**DETAIL AW7A** 

DETAIL AW10A

DETAIL AW11A

#### TYPICAL WINDOW DETAILS - ALUMINIUM

DETAIL AW7

**DETAIL AW9** 

INSIDE