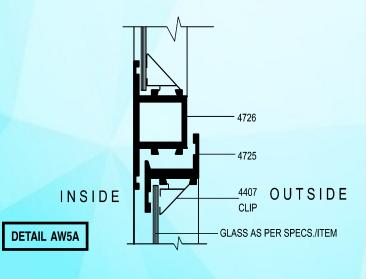

# **TYPICAL ALUMINIUM WINDOW DETAILS**

# **TYPICAL ALUMINIUM WINDOW DETAILS**

INSIDE

**DETAIL AW7A** 

DETAIL AW10A

DETAIL AW11A

#### TYPICAL WINDOW DETAILS - ALUMINIUM

DETAIL AW7

**DETAIL AW9** 

INSIDE