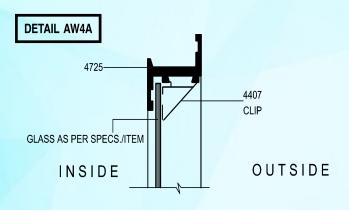

# **TYPICAL ALUMINIUM WINDOW DETAILS**

# **TYPICAL ALUMINIUM WINDOW DETAILS**

INSIDE

**DETAIL AW7A** 

DETAIL AW10A

DETAIL AW11A

#### TYPICAL WINDOW DETAILS - ALUMINIUM

DETAIL AW7

**DETAIL AW9** 

INSIDE