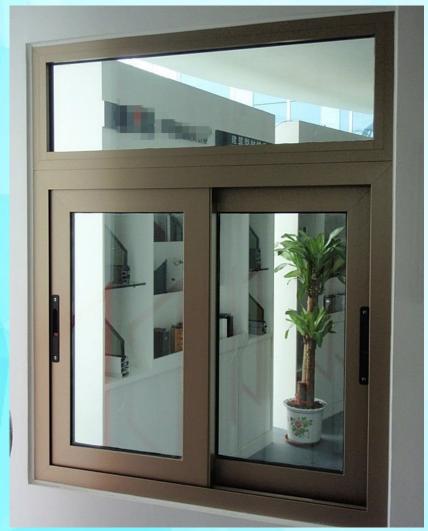

with two locking pins.

## **Locking System**

Dual lock wrap around locking system for added security.

# **Glass Options**

Range of low emissivity energy efficient glass options available.



# Handle System

Multi handle 7 point high security claw lock, 2 hooks, 2 anti lifts, 2 compression roller cams, 1 deadbold with 2 anti saw pins

## Gliding System

High precision 4 wheel gliding system with technically advance aluminum track for simple robust operating.

# **TYPICAL ALUMINIUM WINDOW DETAILS**















# **TYPICAL ALUMINIUM WINDOW DETAILS**





INSIDE



**DETAIL AW7A** 





DETAIL AW10A





DETAIL AW11A



# **TYPICAL ALUMINIUM WINDOW DETAILS**



#### TYPICAL WINDOW DETAILS - ALUMINIUM











DETAIL AW7

**DETAIL AW9** 



INSIDE

# **SLIDING ALUMINIUM WINDOWS**





# **SLIDING ALUMINIUM DOORS**





# **3 TRACK SLIDING ALUMINIUM WINDOWS**



# **2 TRACK SLIDING ALUMINIUM WINDOWS**



# **Z SECTION ALUMINIUM WINDOWS**





# TECHNICAL SPECIFICATIONS

#### Bar

Any solid section, other than round, with at least one dimension of 10 mm or more.

#### Rod

Any round solid section with a diameter of 10 mm or greater.

#### **Extruded Round Tube**

A circular hollow extrusion of uniform wall thickness not subjected to cold drawing.

#### **Hollow Section**

An extruded shape other than round tube, the cross section of which completely encloses a void or voids and which is not subject to cold drawing.

#### **Anodized Aluminium**

Aluminium with an anodic coating, produced by an electrolytic oxidation process, in which the surface of the aluminium is cover