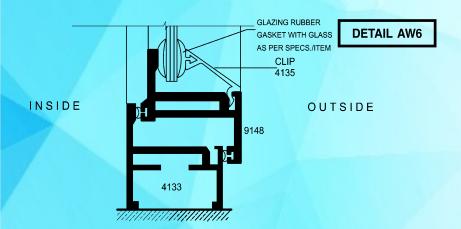

# **TYPICAL ALUMINIUM WINDOW DETAILS**

# **TYPICAL ALUMINIUM WINDOW DETAILS**

INSIDE

**DETAIL AW7A** 

DETAIL AW10A

DETAIL AW11A

#### TYPICAL WINDOW DETAILS - ALUMINIUM

DETAIL AW7

**DETAIL AW9** 

INSIDE