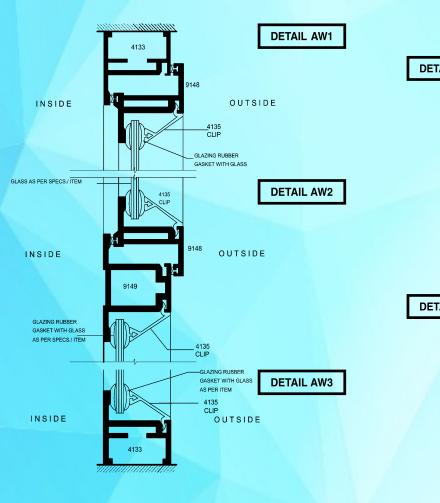

# **TYPICAL ALUMINIUM WINDOW DETAILS**

# **TYPICAL ALUMINIUM WINDOW DETAILS**

INSIDE

**DETAIL AW7A** 

DETAIL AW10A

DETAIL AW11A

#### TYPICAL WINDOW DETAILS - ALUMINIUM

DETAIL AW7

**DETAIL AW9** 

INSIDE