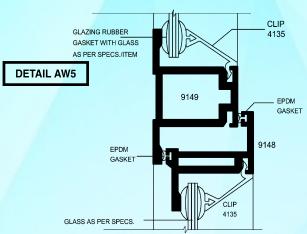

# **TYPICAL ALUMINIUM WINDOW DETAILS**

# **TYPICAL ALUMINIUM WINDOW DETAILS**

INSIDE

**DETAIL AW7A** 

DETAIL AW10A

DETAIL AW11A

#### TYPICAL WINDOW DETAILS - ALUMINIUM

DETAIL AW7

**DETAIL AW9** 

INSIDE