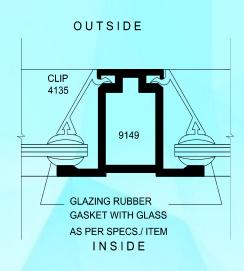

e such as not to impair the proper and smooth functioning/operation and appearance of door and windows. Aluminium glazed doors, windows etc. will be of sizes, sections and details as per shown in the drawings. we use only Jindal aluminium sections.

# Sash Hinges

High security sash hinge with two locking pins.

## **Locking System**

Dual lock wrap around locking system for added security.

# **Glass Options**

Range of low emissivity energy efficient glass options available.



# Handle System

Multi handle 7 point high security claw lock, 2 hooks, 2 anti lifts, 2 compression roller cams, 1 deadbold with 2 anti saw pins

## Gliding System

High precision 4 wheel gliding system with technically advance aluminum track for simple robust operating.

# **TYPICAL ALUMINIUM WINDOW DETAILS**















# **TYPICAL ALUMINIUM WINDOW DETAILS**





INSIDE



**DETAIL AW7A** 





DETAIL AW10A





DETAIL AW11A



# **TYPICAL ALUMINIUM WINDOW DETAILS**



#### TYPICAL WINDOW DETAILS - ALUMINIUM











DETAIL AW7

**DETAIL AW9** 



INSIDE

# **SLIDING ALUMINIUM WINDOWS**





# **SLIDING ALUMINIUM DOORS**





# **3 TRACK SLIDING ALUMINIUM WINDOWS**



# **2 TRACK SLIDING ALUMINIUM WINDOWS**



# **Z SECTION ALUMINIUM WINDOWS**





# TECHNICAL SPECIFICATIONS

#### Bar

Any solid section, other than round, with at least one dimension of 10 mm or more.

#### Rod

Any round solid section with a diameter of 10 mm or greater.

#### **Extruded Round Tube**

A circular hollow extrusion of uniform wall thickness not subjected to cold drawing.

#### **Hollow Section**

An extruded sh