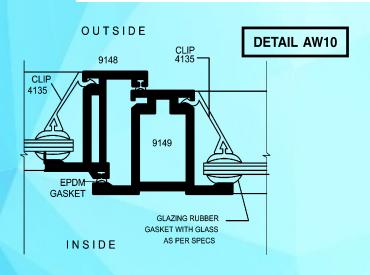

# **TYPICAL ALUMINIUM WINDOW DETAILS**

INSIDE

**DETAIL AW7A** 

DETAIL AW10A

DETAIL AW11A